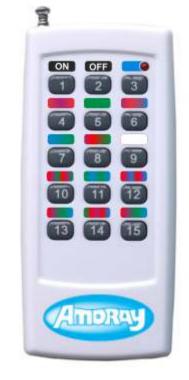

### REMOTE CONTROL INSTRUCTION

#### **SELECTING COLORS AND COLOR CYCLE MODES**

Note: Extend antenna for greater range (upto 150 ft). Lower antenna for shorter range or to control one light without changing near by lights.

## **Activation**

1 ON

2 OFF

# **7 Individual Colors**

3 Blue

4 Red

5 Green

6 Purple

7 Aqua

8 Yellow

9 White

## **6 Different Color Cycles**

10 Cycle red-yellow-green

11 Cycle green-aqua-blue

12 Cycle red-purple-blue

Cycle red-green-blue

Cycle green-purple-blue-red-white-aqua-yellow

15 Gradual change of all colors