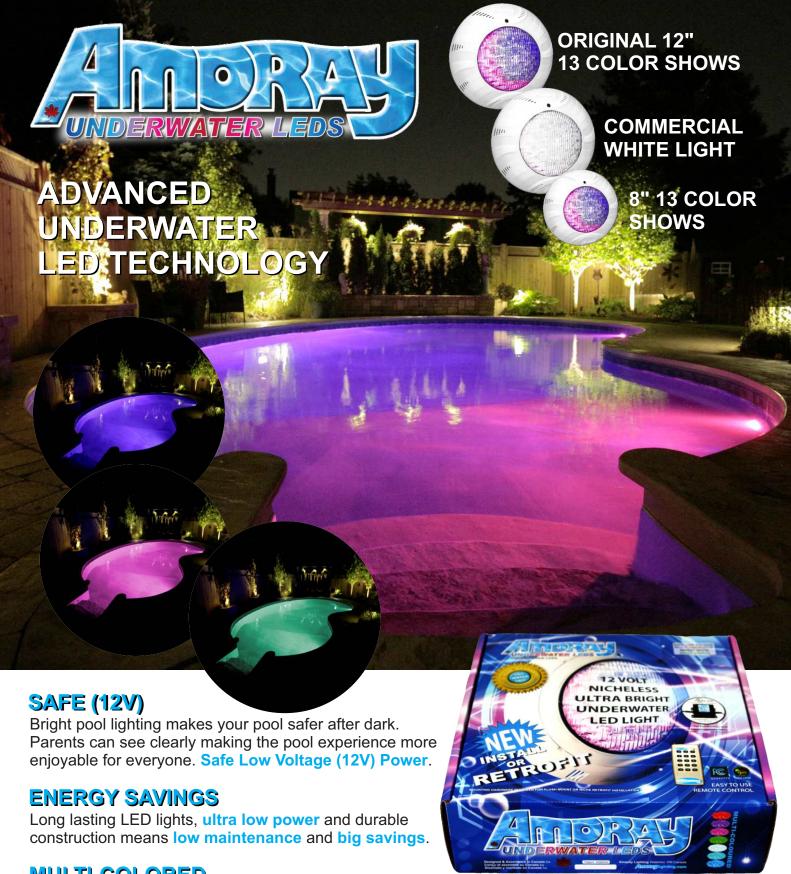

# AMORAY COMMERCIAL LIGHTS Amoray lighting

Introducing our

#### **COMMERCIAL LIGHTS**

Our innovative mounting ring makes installation FAST and EASY! Long lasting LED's (50 000 hr life) and sealed unit with 12V power provide huge energy saving. Amoray Lights are perfect for any commercial application.

### **MULTI-COLORED**

With **13 color combinations** and color transitions, setting the mood with your underwater lighting has never been easier. **Ultra bright** lumins with large dispersion area and easy to use **remote control**.