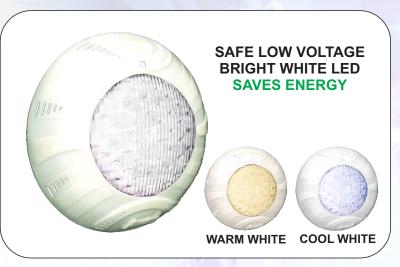

## White 12V LED

#### **COMMERCIAL LIGHTS**

Our innovative mounting ring makes installation FAST and EASY! Long lasting LED's (50 000 hr life) and sealed unit with 12V power provide huge energy saving. Amoray Lights are perfect for any commercial application.