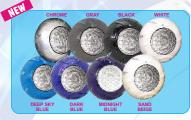

## **ACCESSORIES**

Customized Click Fit Colored Bezels

Match Liner, Tile or Pool Surface

Sealing Ring Replacements Spacer Gaskets to for 12"OD x 10"ID Niches Achieve the Perfect Fit

### **MULTI-COLORED**

With **13 color combinations** and color transitions, setting the mood with your underwater lighting has never been easier. **Ultra bright** lumins with large dispersion area and easy to use **remote control**.