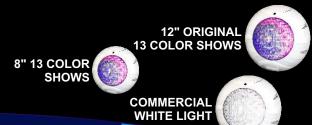

## RETROFIT

any existing niche light

ORIGINAL 12" 13 COLOR SHOWS

> COMMERCIAL WHITE LIGHT

> > 8" 13 COLOR SHOWS

**UP TO 80% Energy Savings** 

**ADVANCED** 

**UNDERWATER** 

13 Multicolor Shows

**FLATBACK NICHELESS DESIGN** 