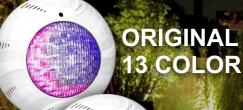

## RETROFIT

any existing niche light

ORIGINAL 12" 13 COLOR SHOWS

> COMMERCIAL WHITE LIGHT

> > 8" 13 COLOR SHOWS

**UP TO 80% Energy Savings** 

**ADVANCED** 

**UNDERWATER** 

13 Multicolor Shows

**FLATBACK NICHELESS DESIGN** 