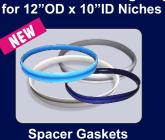

Spacer Gaskets to Achieve the Perfect Fit

**Customized Click Fit Colored Bezels** 

Match Liner, Tile or Pool Surface

**OPTIONAL ACCESSORIES** 