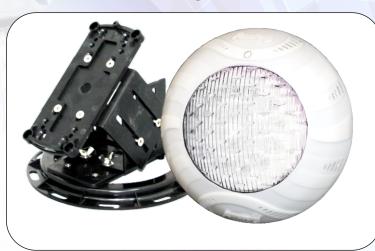

## POND & FOUNTAIN BRACKET

ALSO FOR OCEAN AND DOCKS

### POND & FOUNTAIN BRACKET Amoray lighting

ROBULTINENUS PTITISSY/O COMPANIE

Introducing Our POND BRACKET

Innovative design and simple to use.

The POND & FOUNTAIN Bracket

was specially designed to mount the light at any angle.
The Amoray Underwater 12V LED light is ideal for lagoons, ocean salt water and even high flow waterfalls.

8" 13 COLOR SHOWS

12" ORIGINAL 13 COLOR SHOWS

COMMERCIAL WHITE LIGHT

The Amoray Light fits easily on the POND & FOUNTAIN BRACKET **FAST AND HASSLE FREE RETROFIT** 