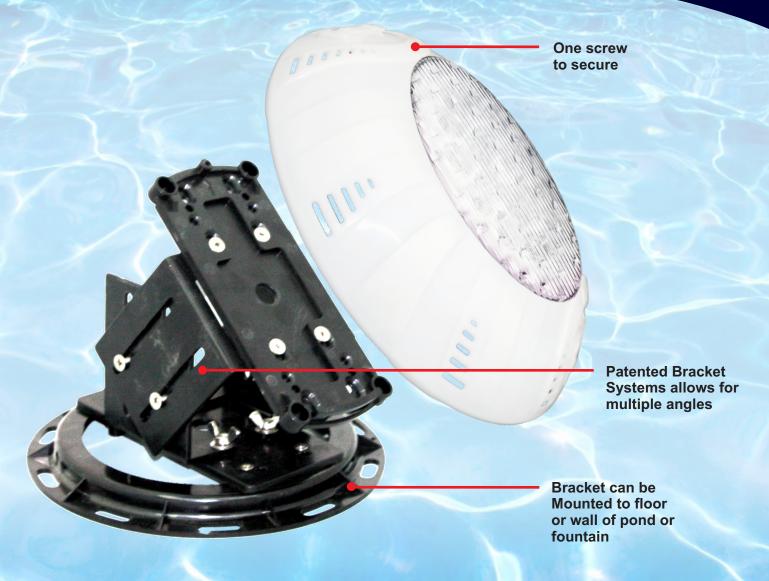

### POND & FOUNTAIN BRACKET Amoray lighting

ROBULTINENUS PTITISSY/O COMPANIE

Introducing Our POND BRACKET

Innovative design and simple to use.

The POND & FOUNTAIN Bracket

was specially designed to mount the light at any angle.
The Amoray Underwater 12V LED light is ideal for lagoons, ocean salt water and even high flow waterfalls.

8" 13 COLOR SHOWS

12" ORIGINAL 13 COLOR SHOWS

COMMERCIAL WHITE LIGHT

The Amoray Light fits easily on the POND & FOUNTAIN BRACKET **FAST AND HASSLE FREE RETROFIT** 